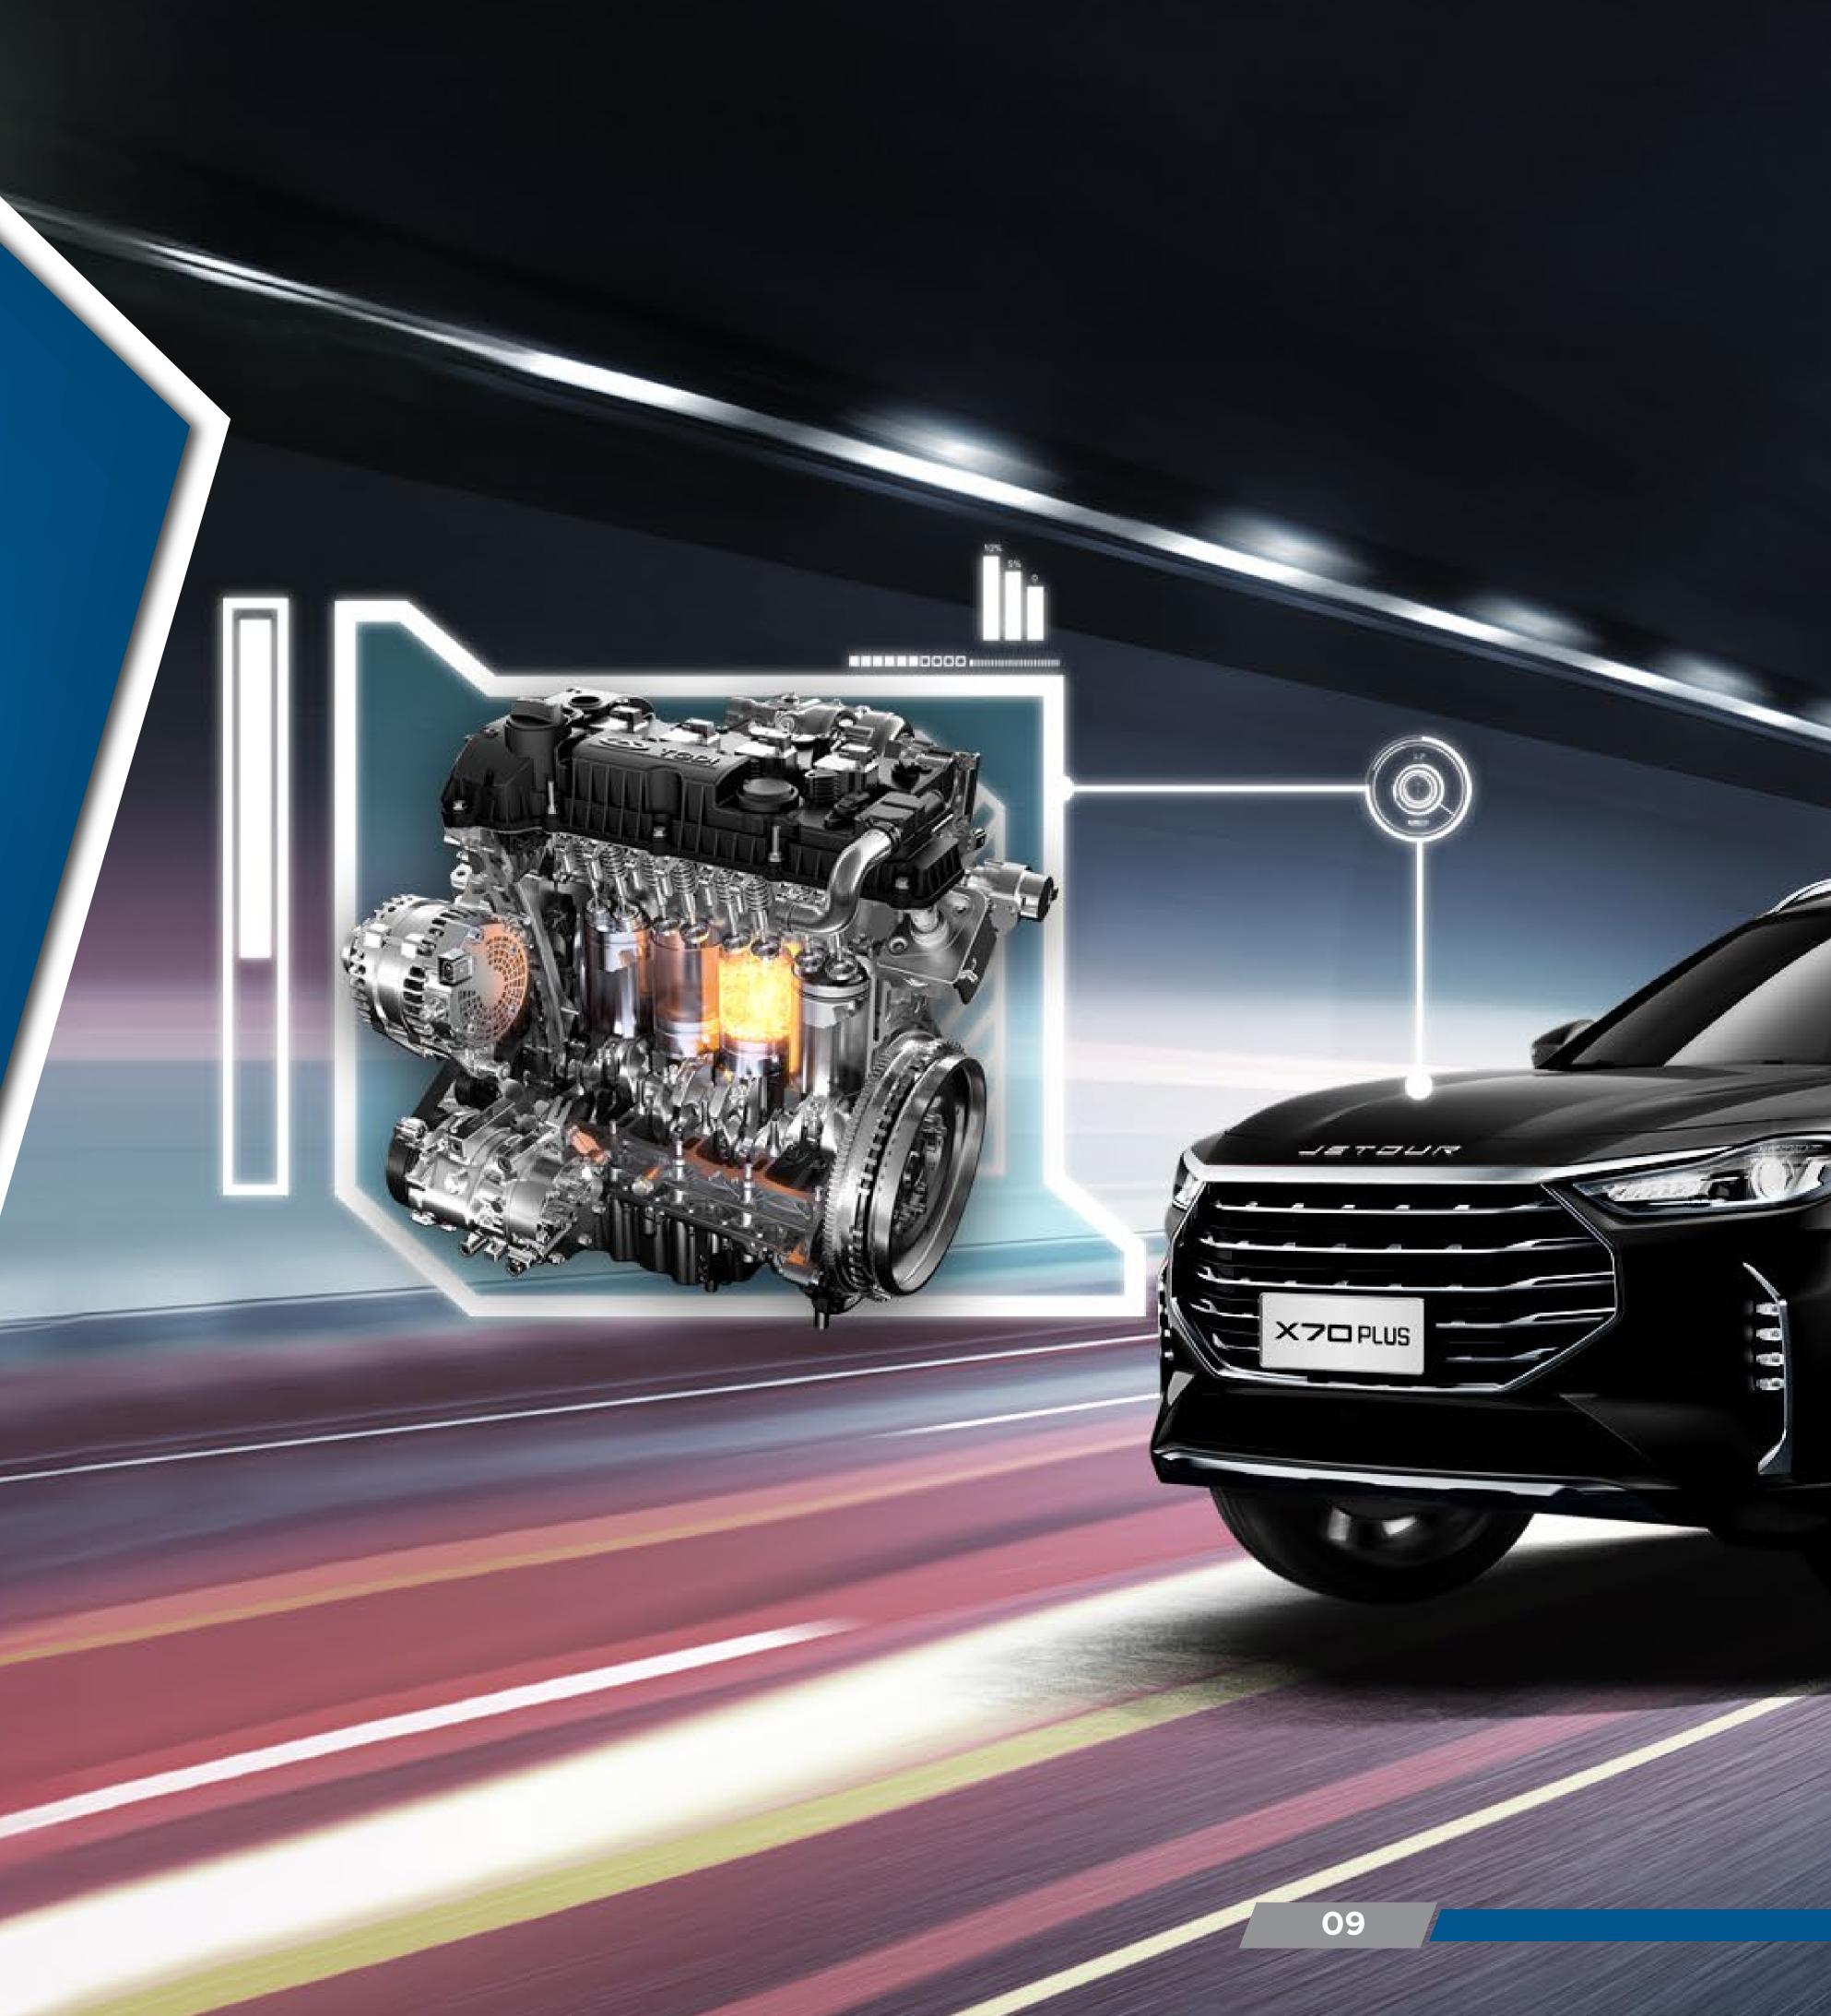

### Powertrain

A 1.6L turbo charged direct injection engine delivering 197 HP coupled to a 7-speed dual clutch transmission result in a smooth and efficient driving involvement.