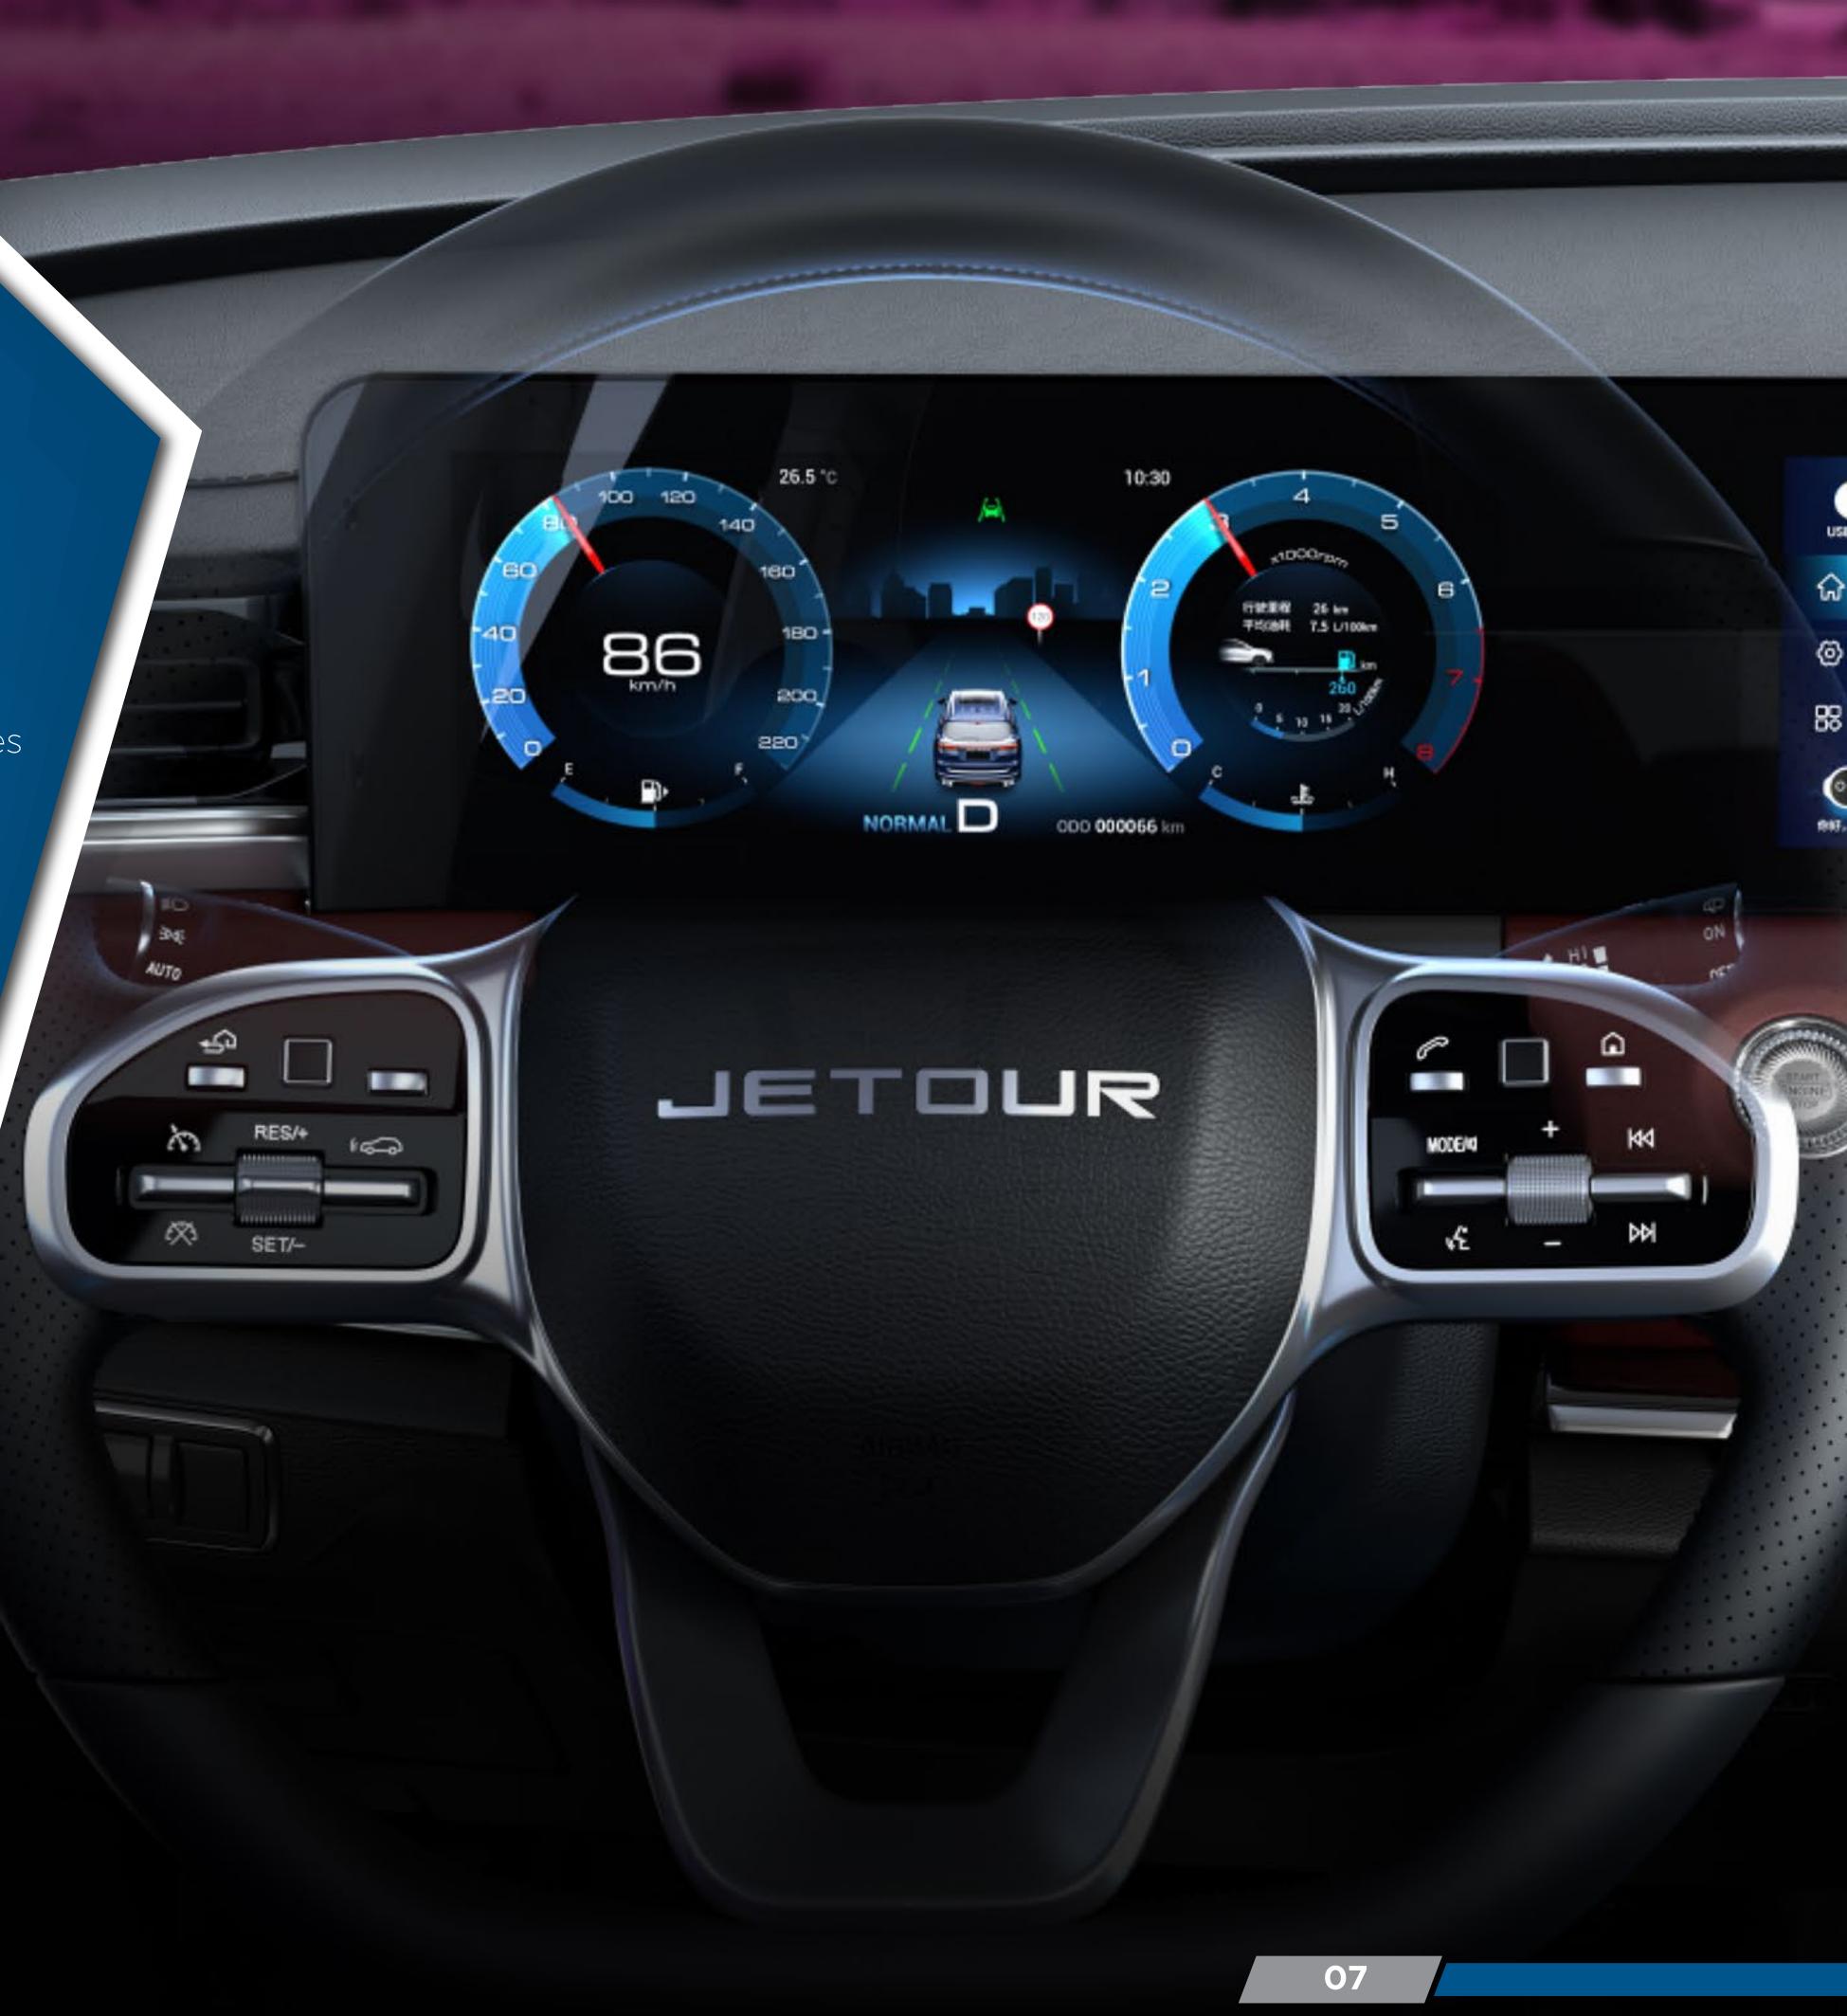

## Technology for You

>> An all-digital instrument cluster enhances visibility of displayed information.

>> A touchscreen panel features an intelligent air conditioning zoning system.

➢ 10.25-inch touch multimedia interface integrates features and options in 1 user friendly surface.

Smart phone incorporation that includes: bluetooth, screen mirroring, 1 rear USB port and 1 Type-C port for charging.

➢ 3 spokes multi-function steering wheel wrapped in perforated leather gives you fingertip control.

# Intelligent Safety

The Jetour X70 Plus Luxury contains:

LDWS (Lane Departure Warning System)
Blind spot monitoring system

AEBS (Advanced Emergency Braking System)Forward Collision Warning

>> Adaptive Cruise Control