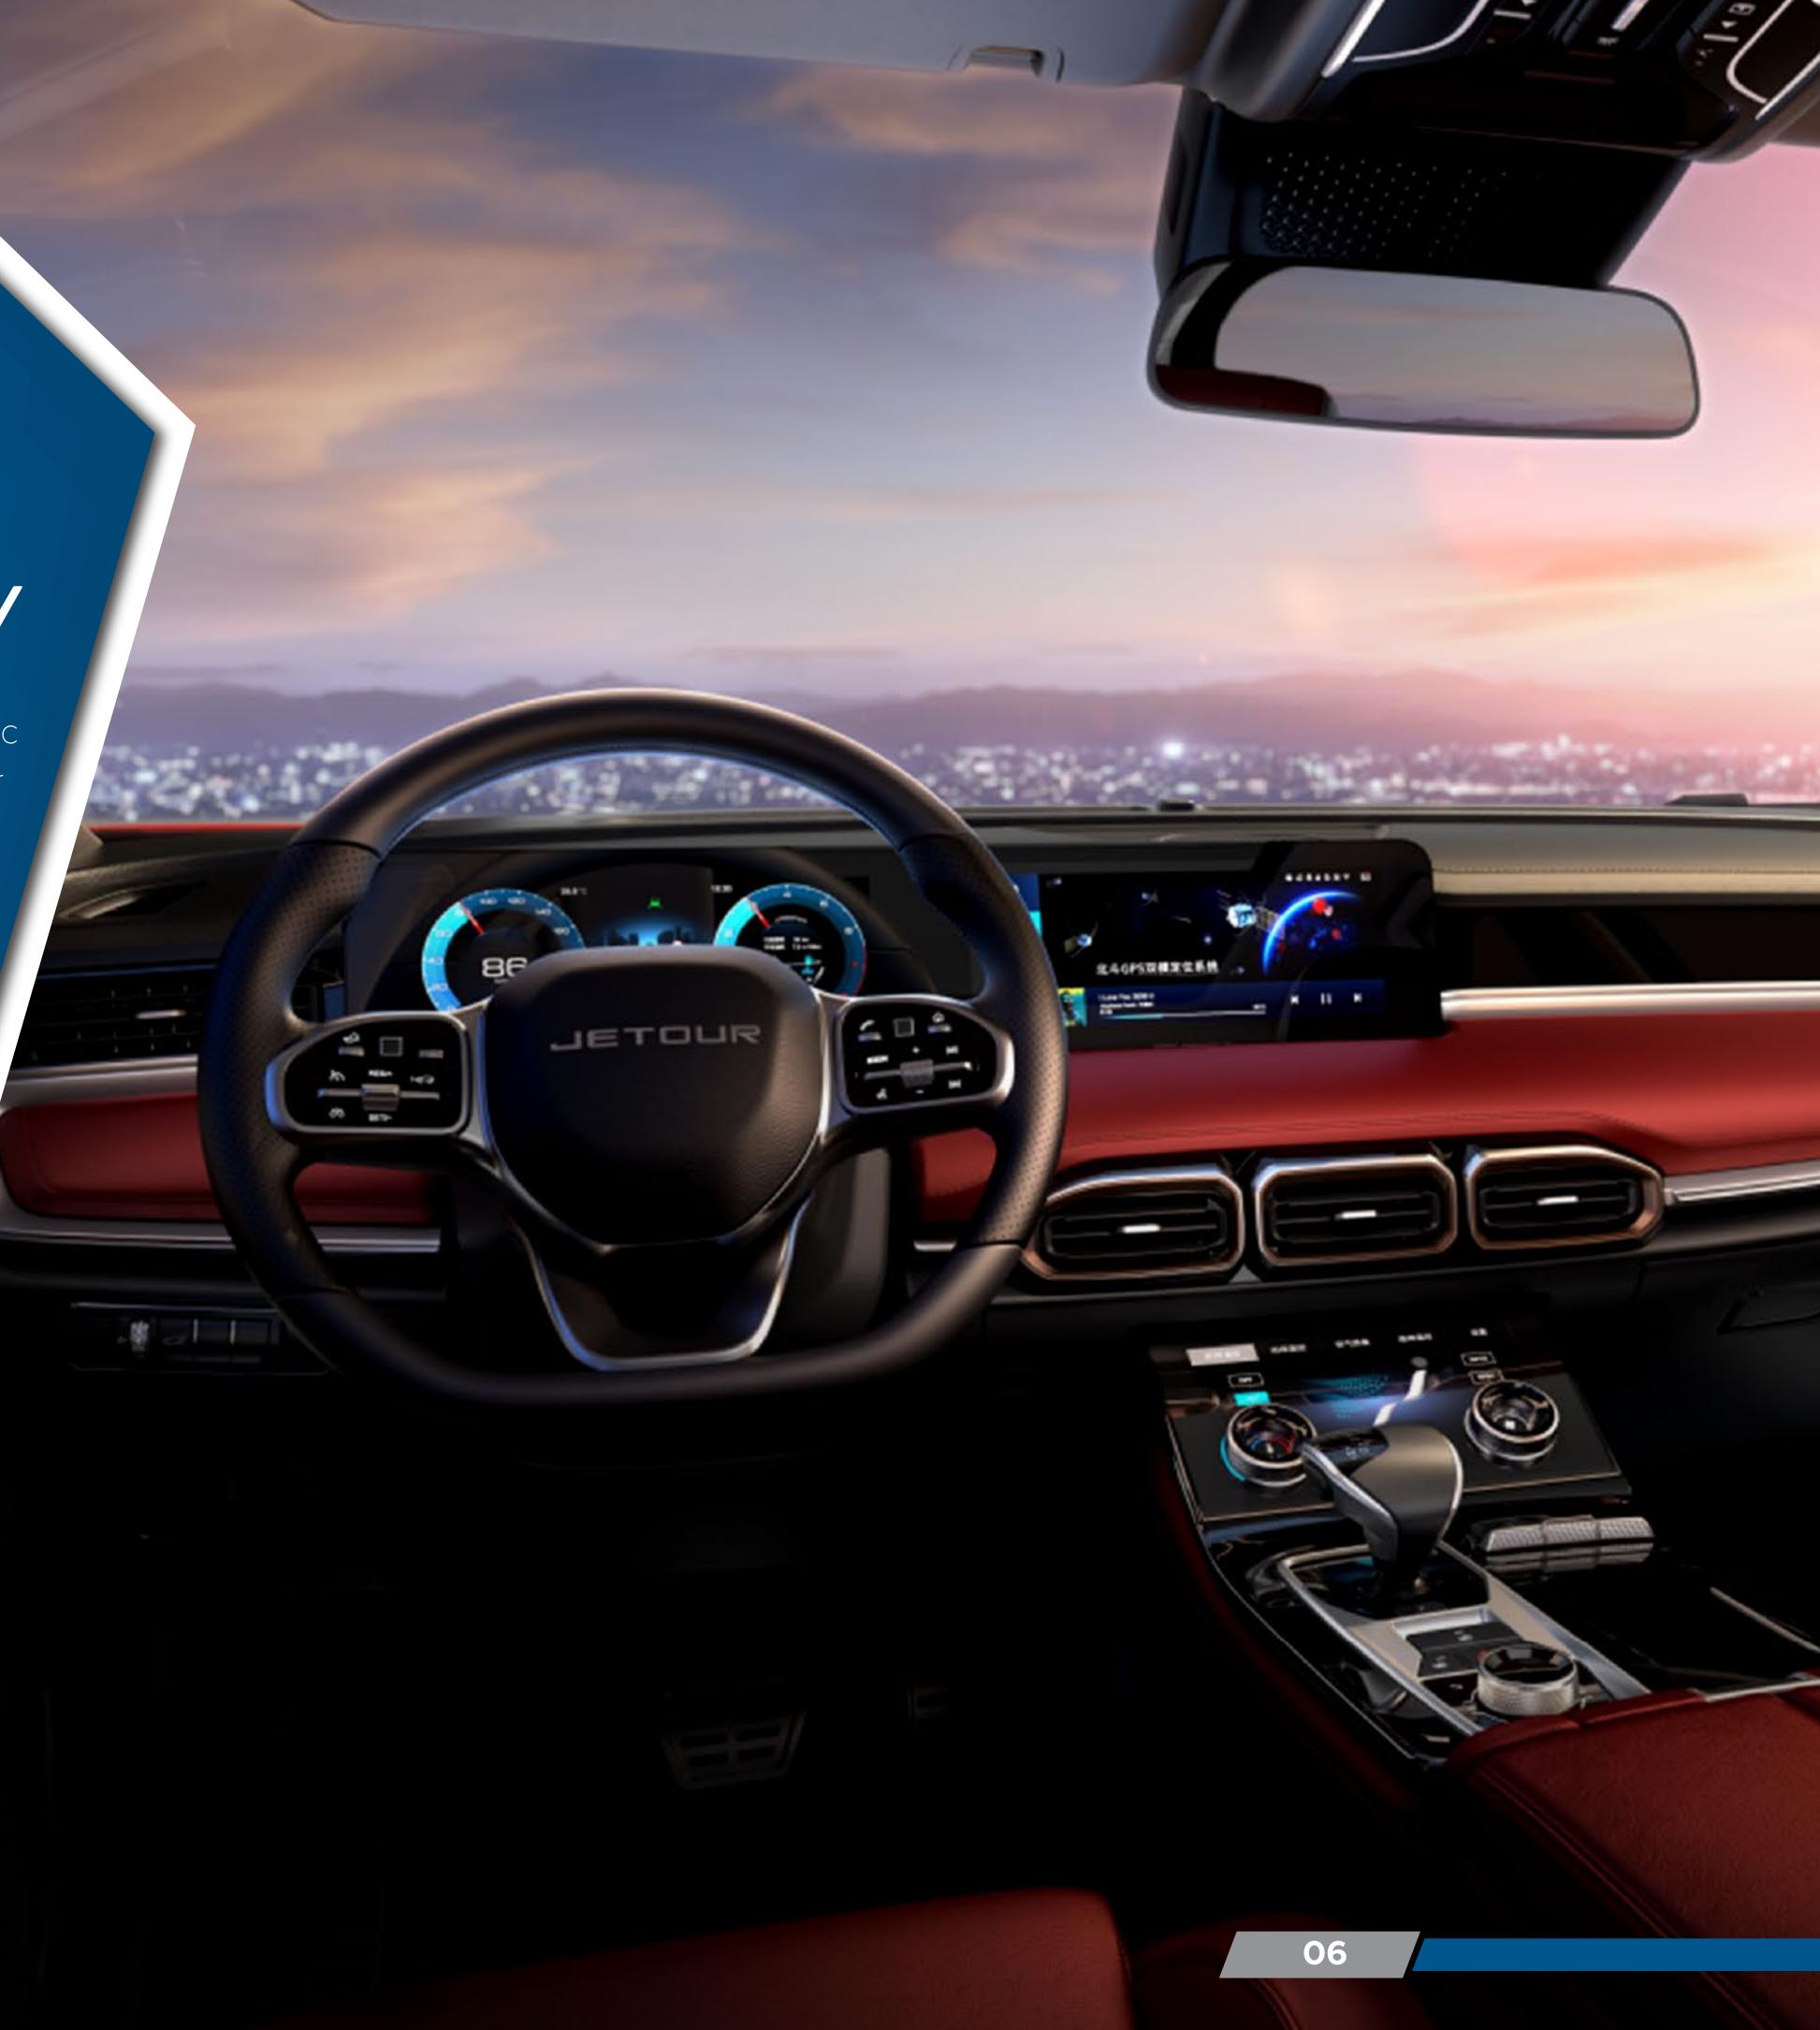

## Technology for You

>> An all-digital instrument cluster enhances visibility of displayed information.

>> A touchscreen panel features an intelligent air conditioning zoning system.

➢ 10.25-inch touch multimedia interface integrates features and options in 1 user friendly surface.

Smart phone incorporation that includes: bluetooth, screen mirroring, 1 rear USB port and 1 Type-C port for charging.

➢ 3 spokes multi-function steering wheel wrapped in perforated leather gives you fingertip control.