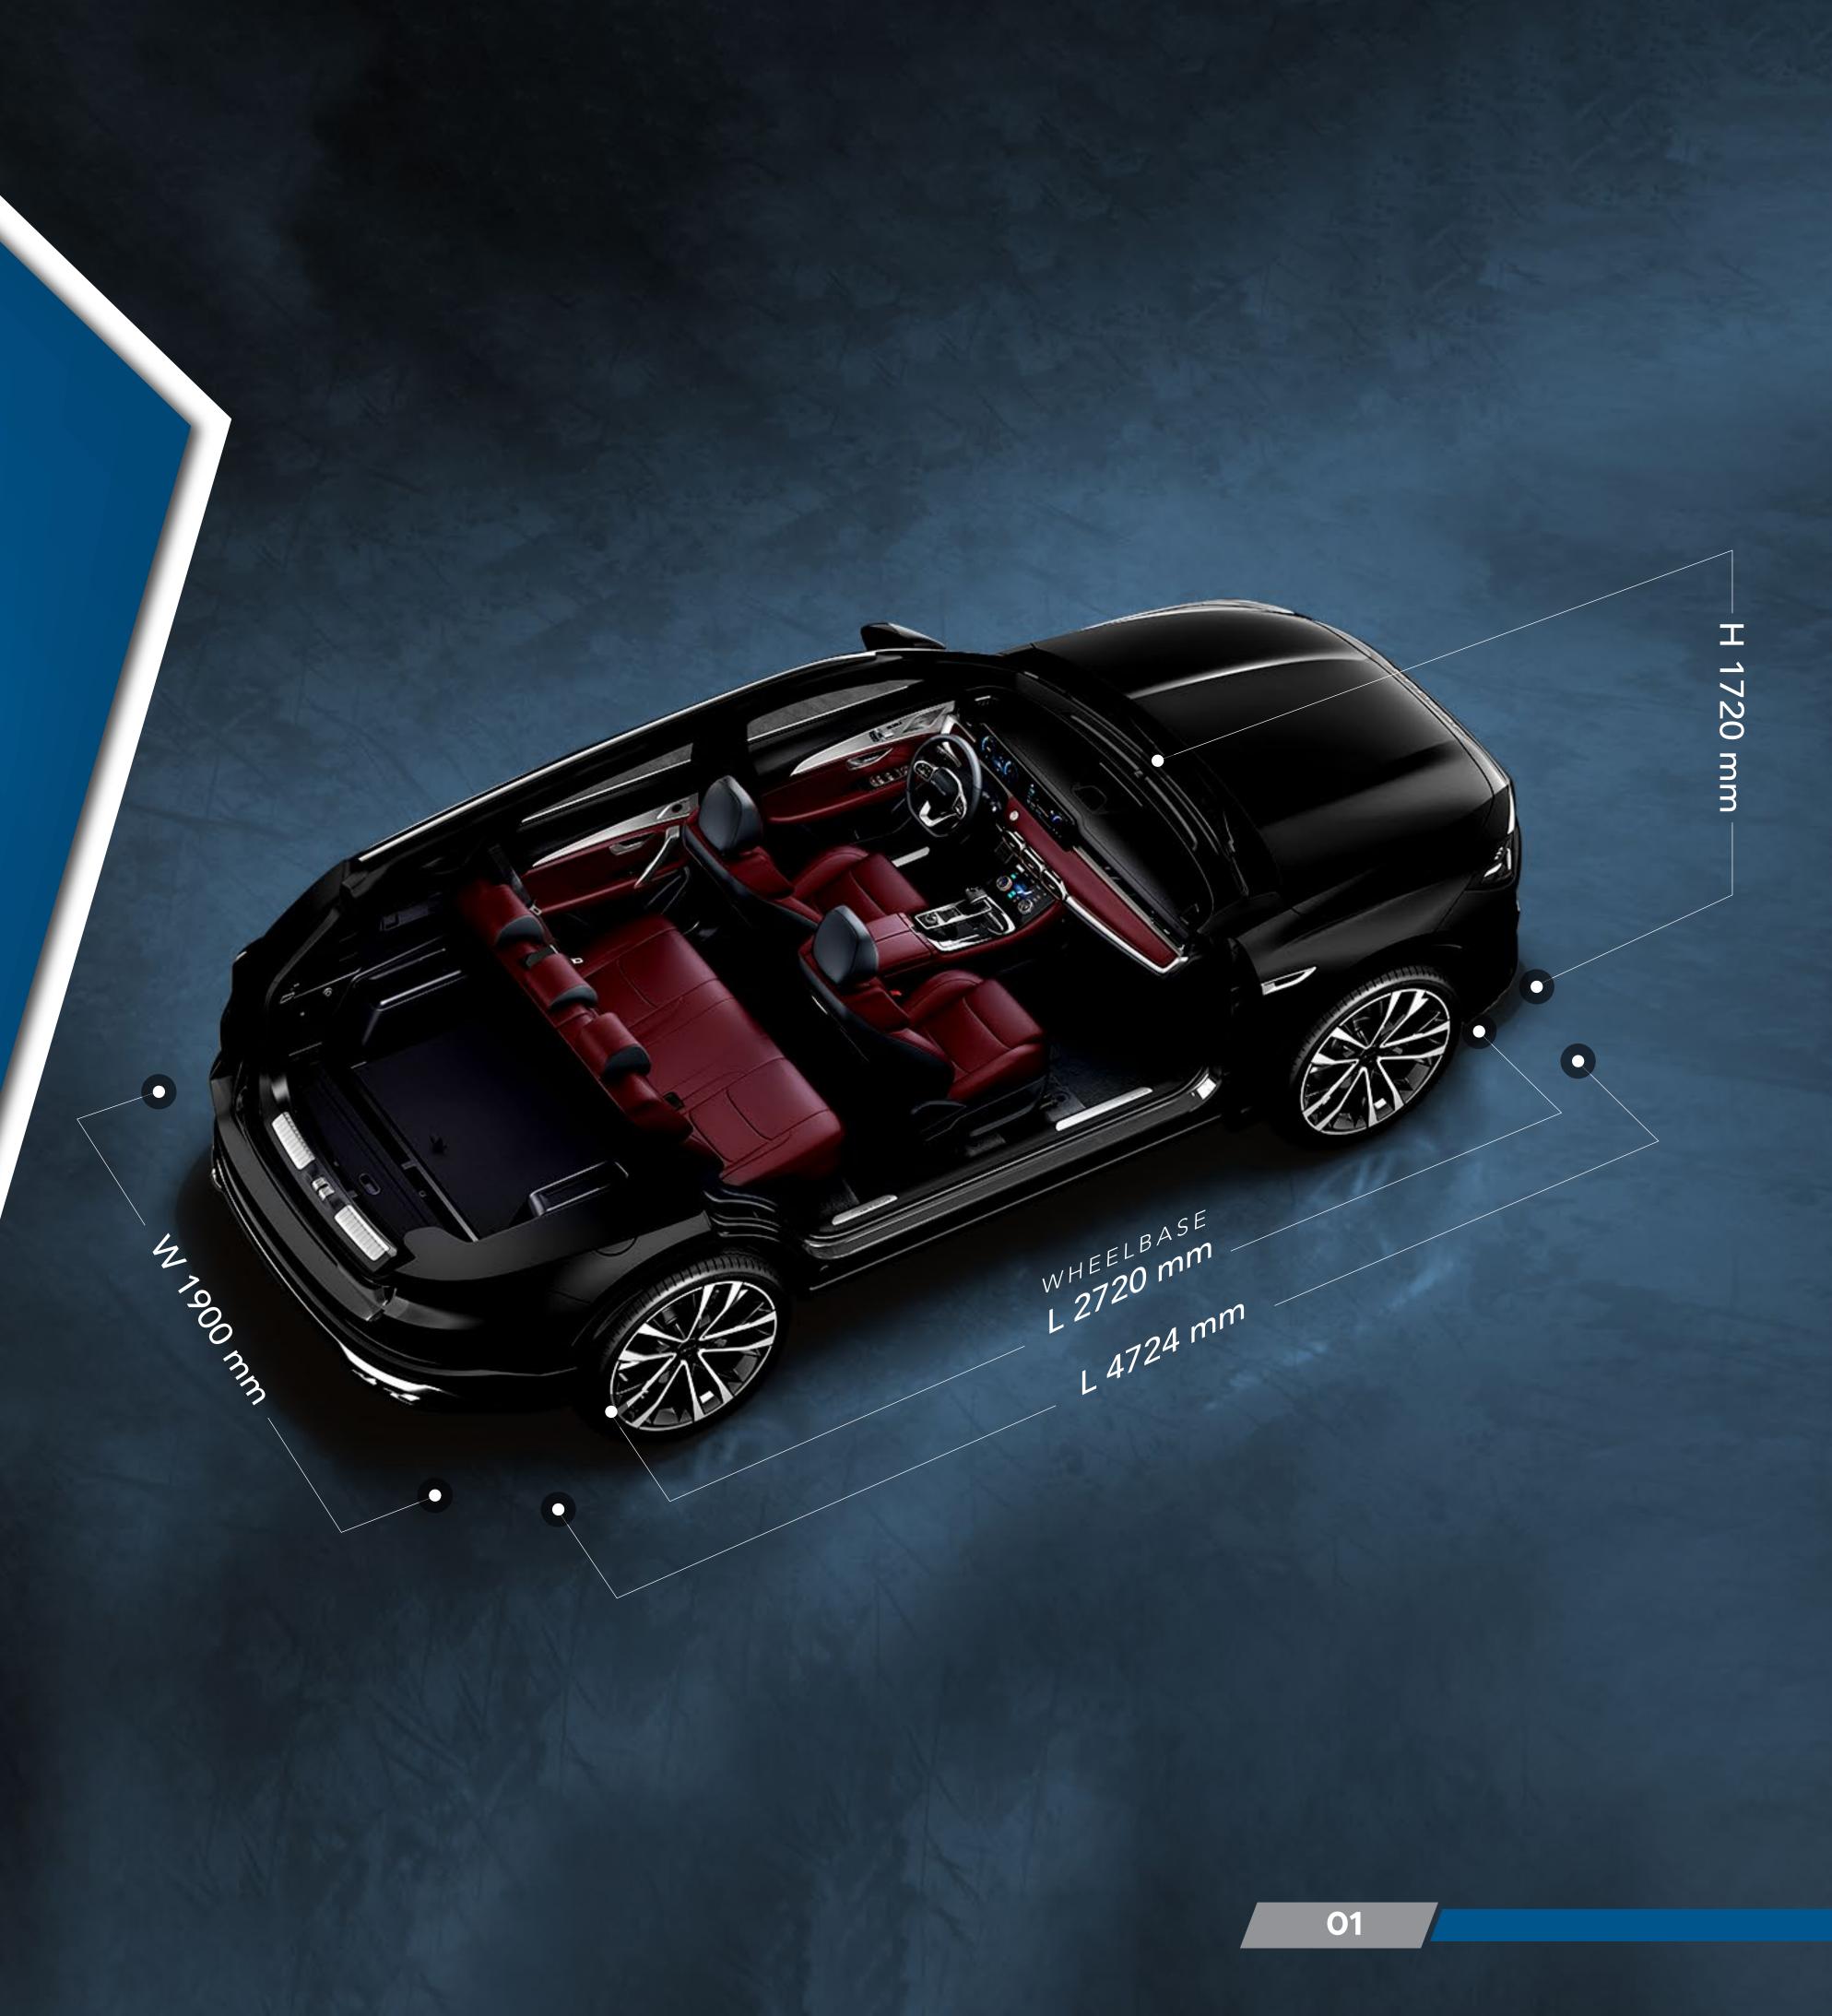

### Generous Proportions

With its 4724 /1900/1720 and 2720mm wheel base The Jetour X70 Plus Luxury has enough room to accommodate 7 people in complete comfort and spare space for their luggage.

Keeping in mind that driving, parking and maneuvering is smooth and easy.

| Length                        | 4724       |
|-------------------------------|------------|
| Width                         | 1900       |
| Height                        | 1720       |
| Wheelbase                     | 2720       |
| Front Tread                   | 1600 (R20) |
| Rear Tread                    | 1605 (R20) |
| Minimum Ground Clearance (Mm) | -          |
| Door Number                   | 5          |
| Seats Number                  | 7          |
| Fuel Tank Capacity(L)         | 57         |
| Luggage Capacity (L)          | 438/94     |