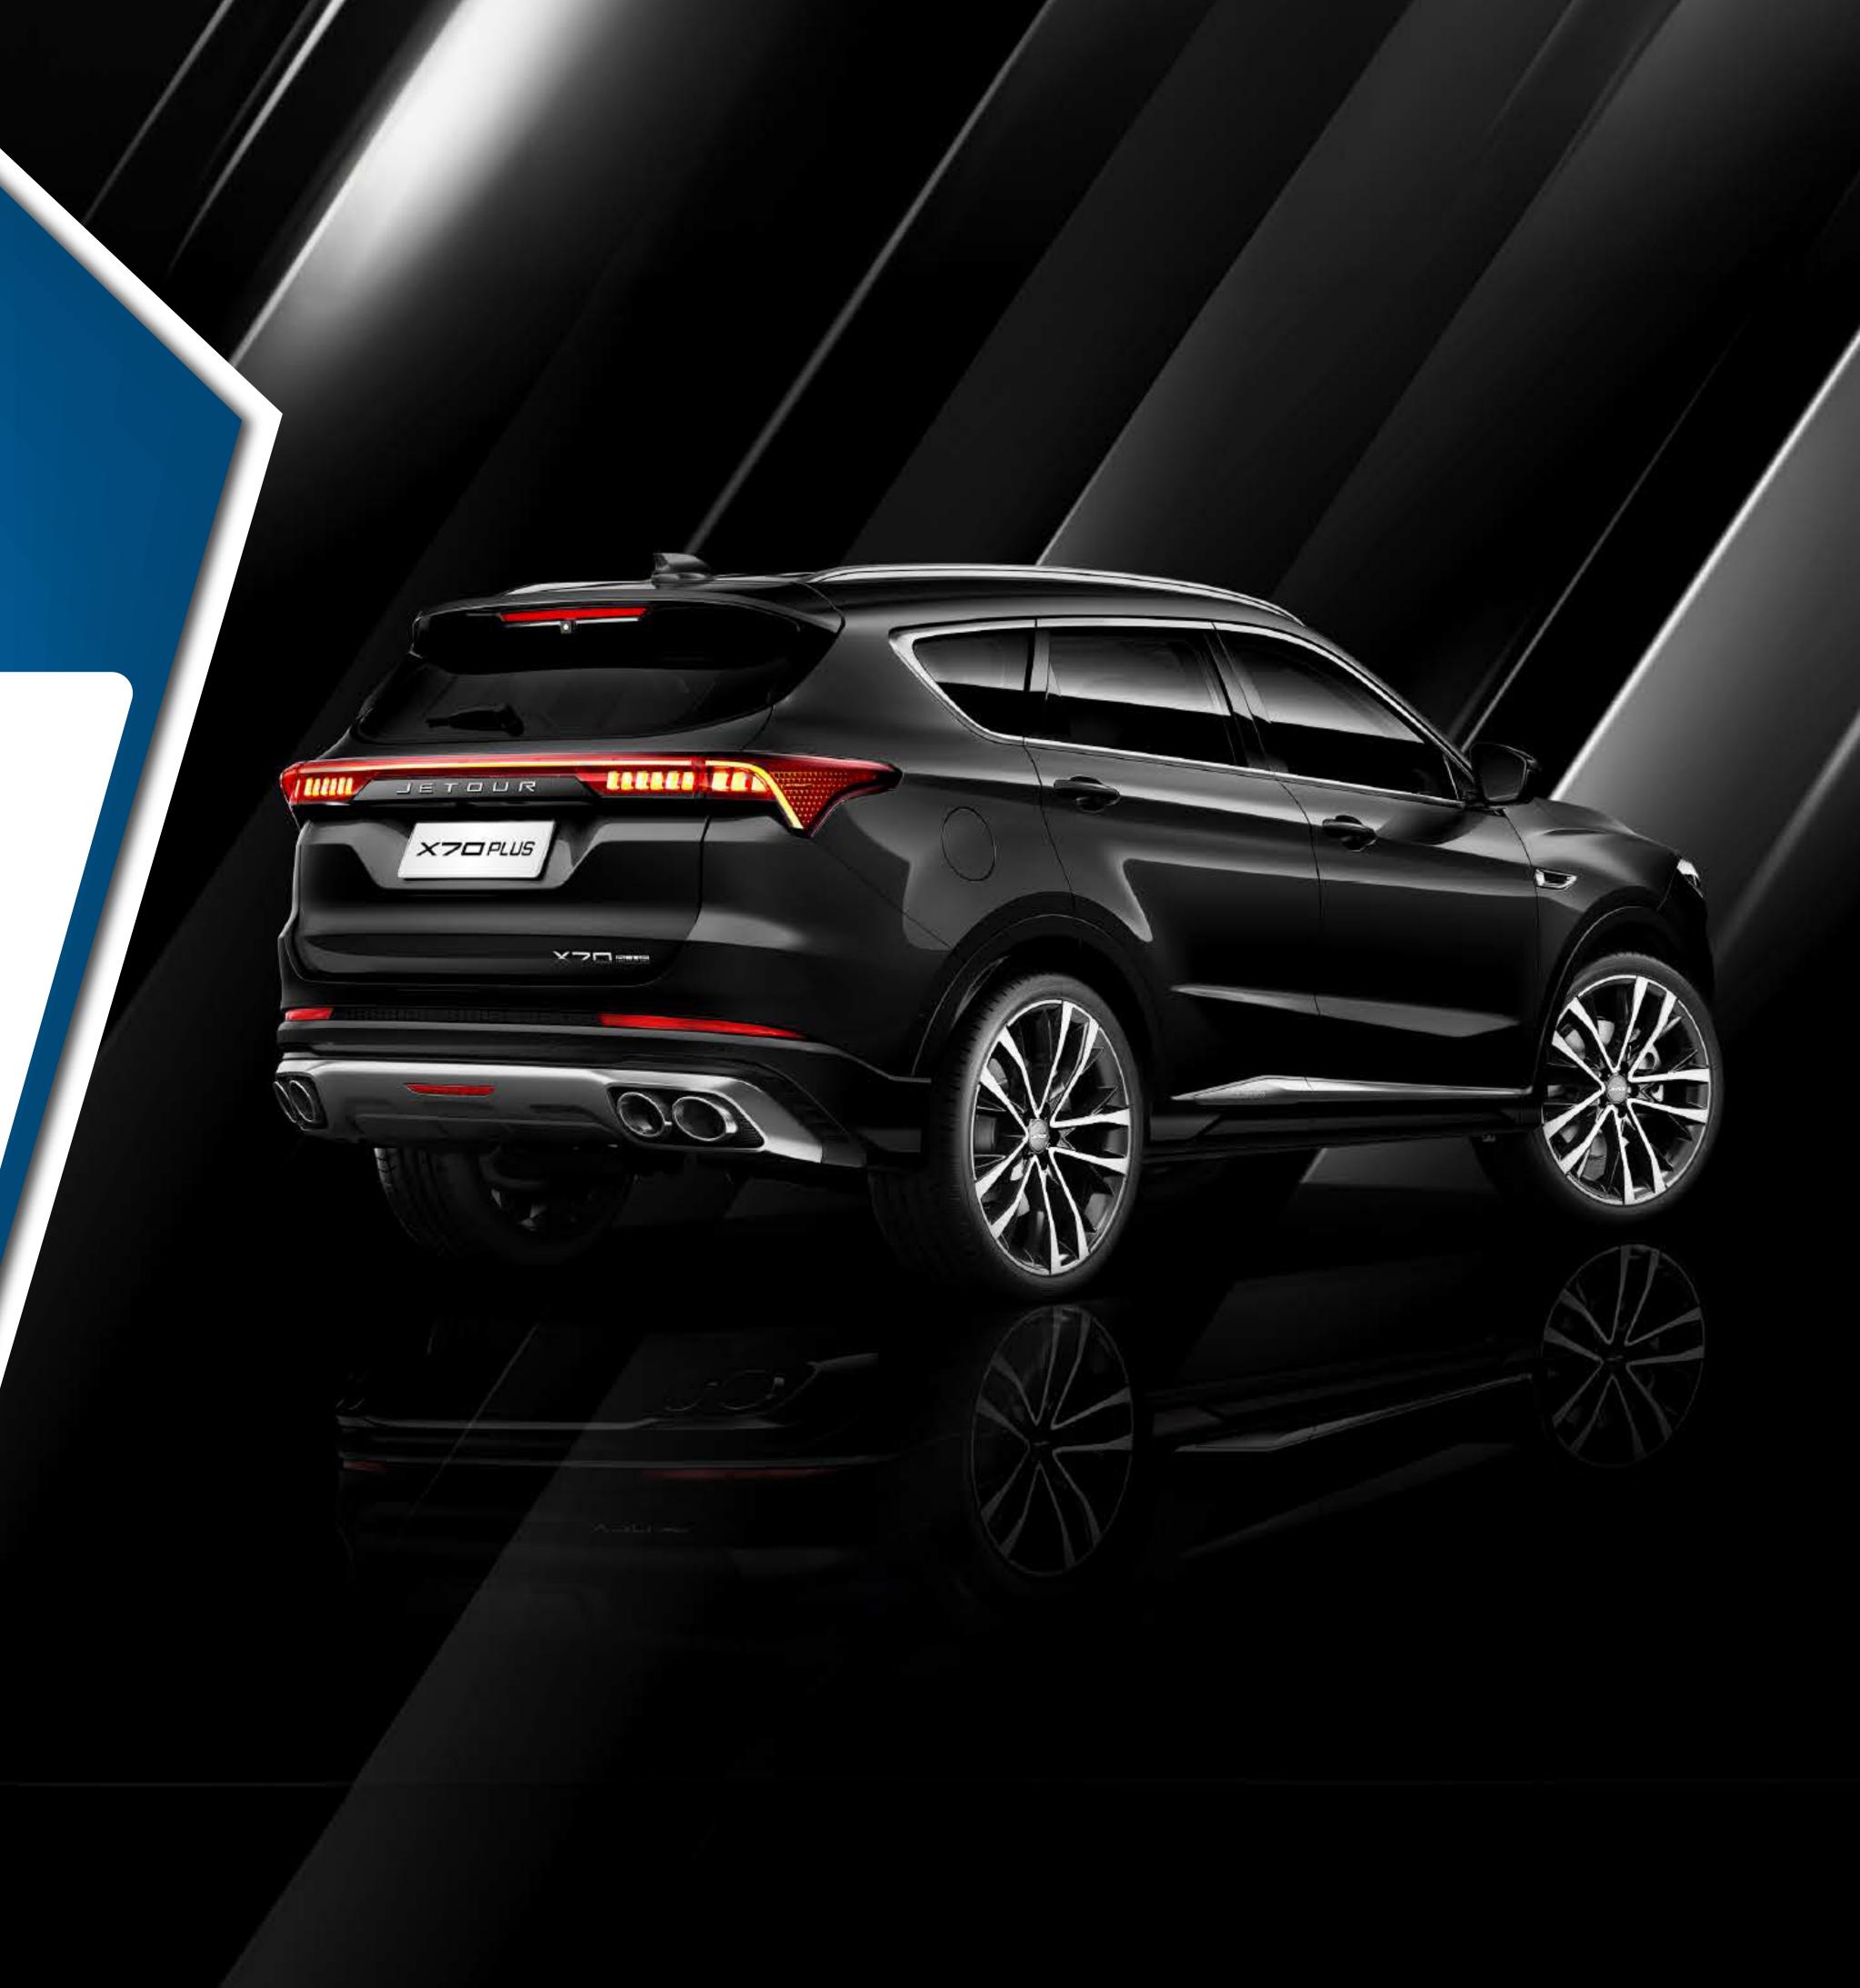

## Backdrop

➢ The rear end of the car compliments its front. An uninterrupted LED stripe runs through the entire posterior increasing elegance and character.

 Quad exhaust tips integrated in the bumper contributes to making the Jetour X70 Plus
 Luxury sportier yet maintaining its classical aspect.