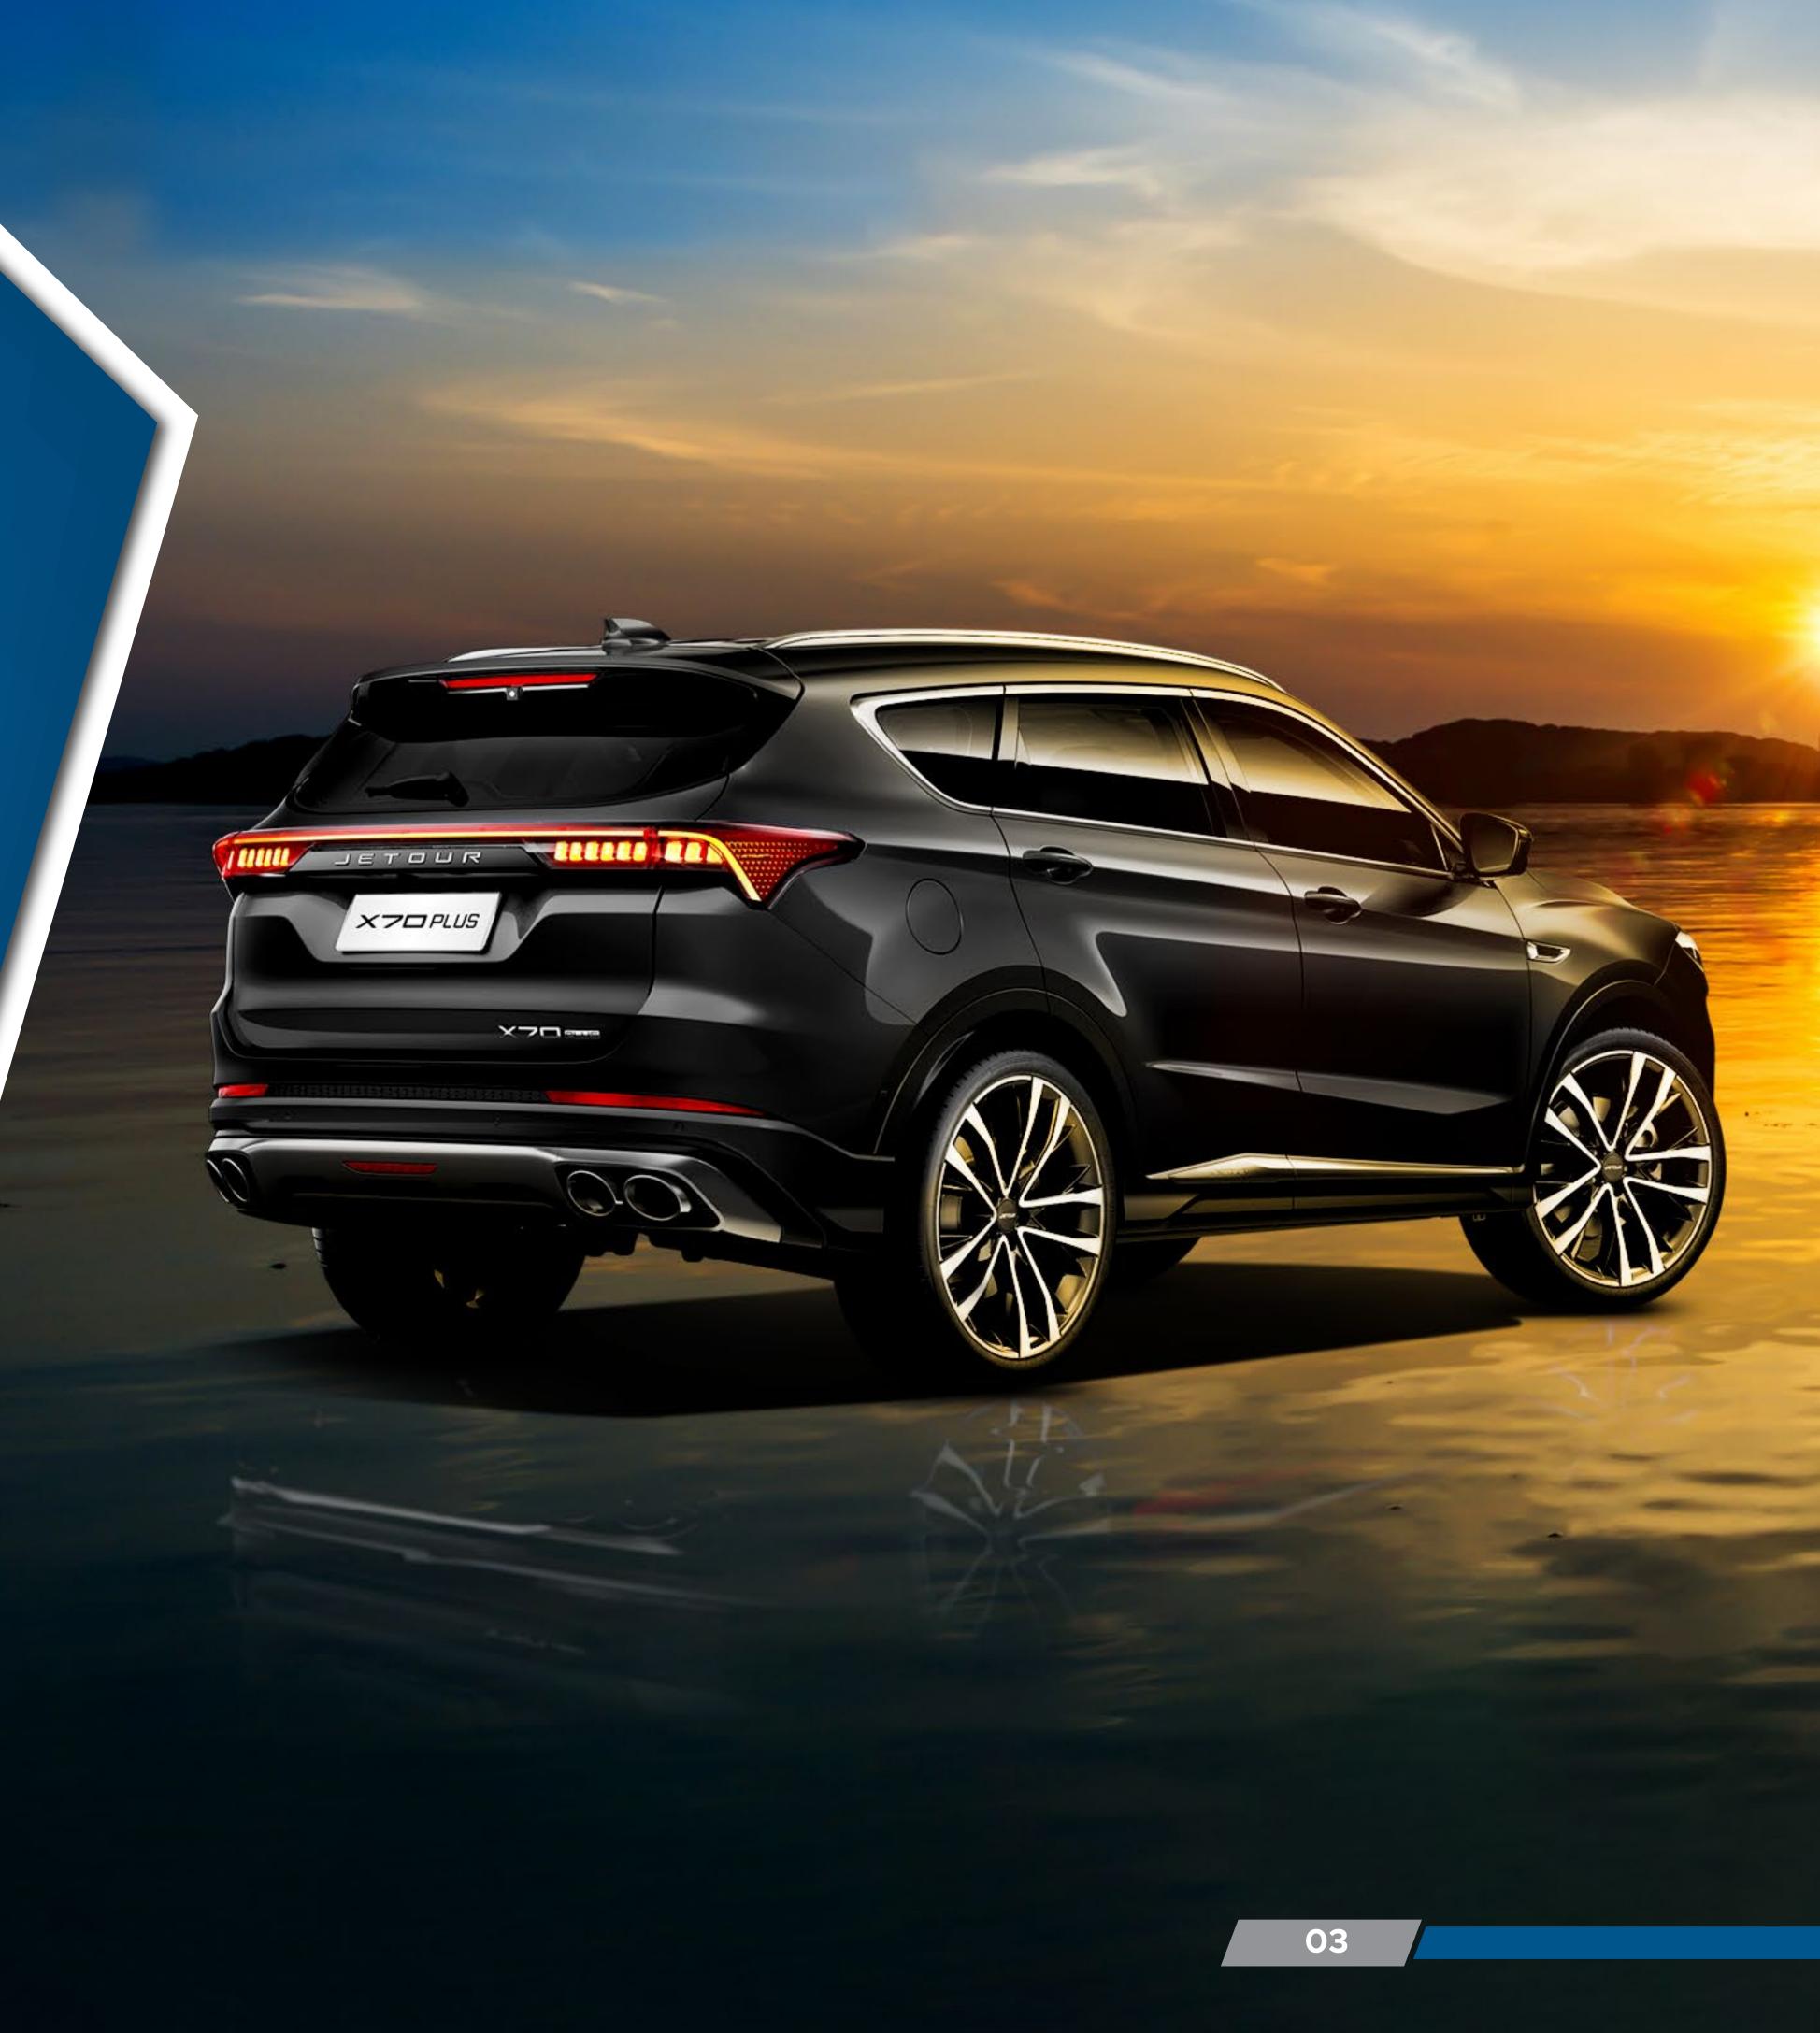

## Backdrop

➢ The rear end of the car compliments its front. An uninterrupted LED stripe runs through the entire posterior increasing elegance and character.

 Quad exhaust tips integrated in the bumper contributes to making the Jetour X70 Plus
 Luxury sportier yet maintaining its classical aspect.