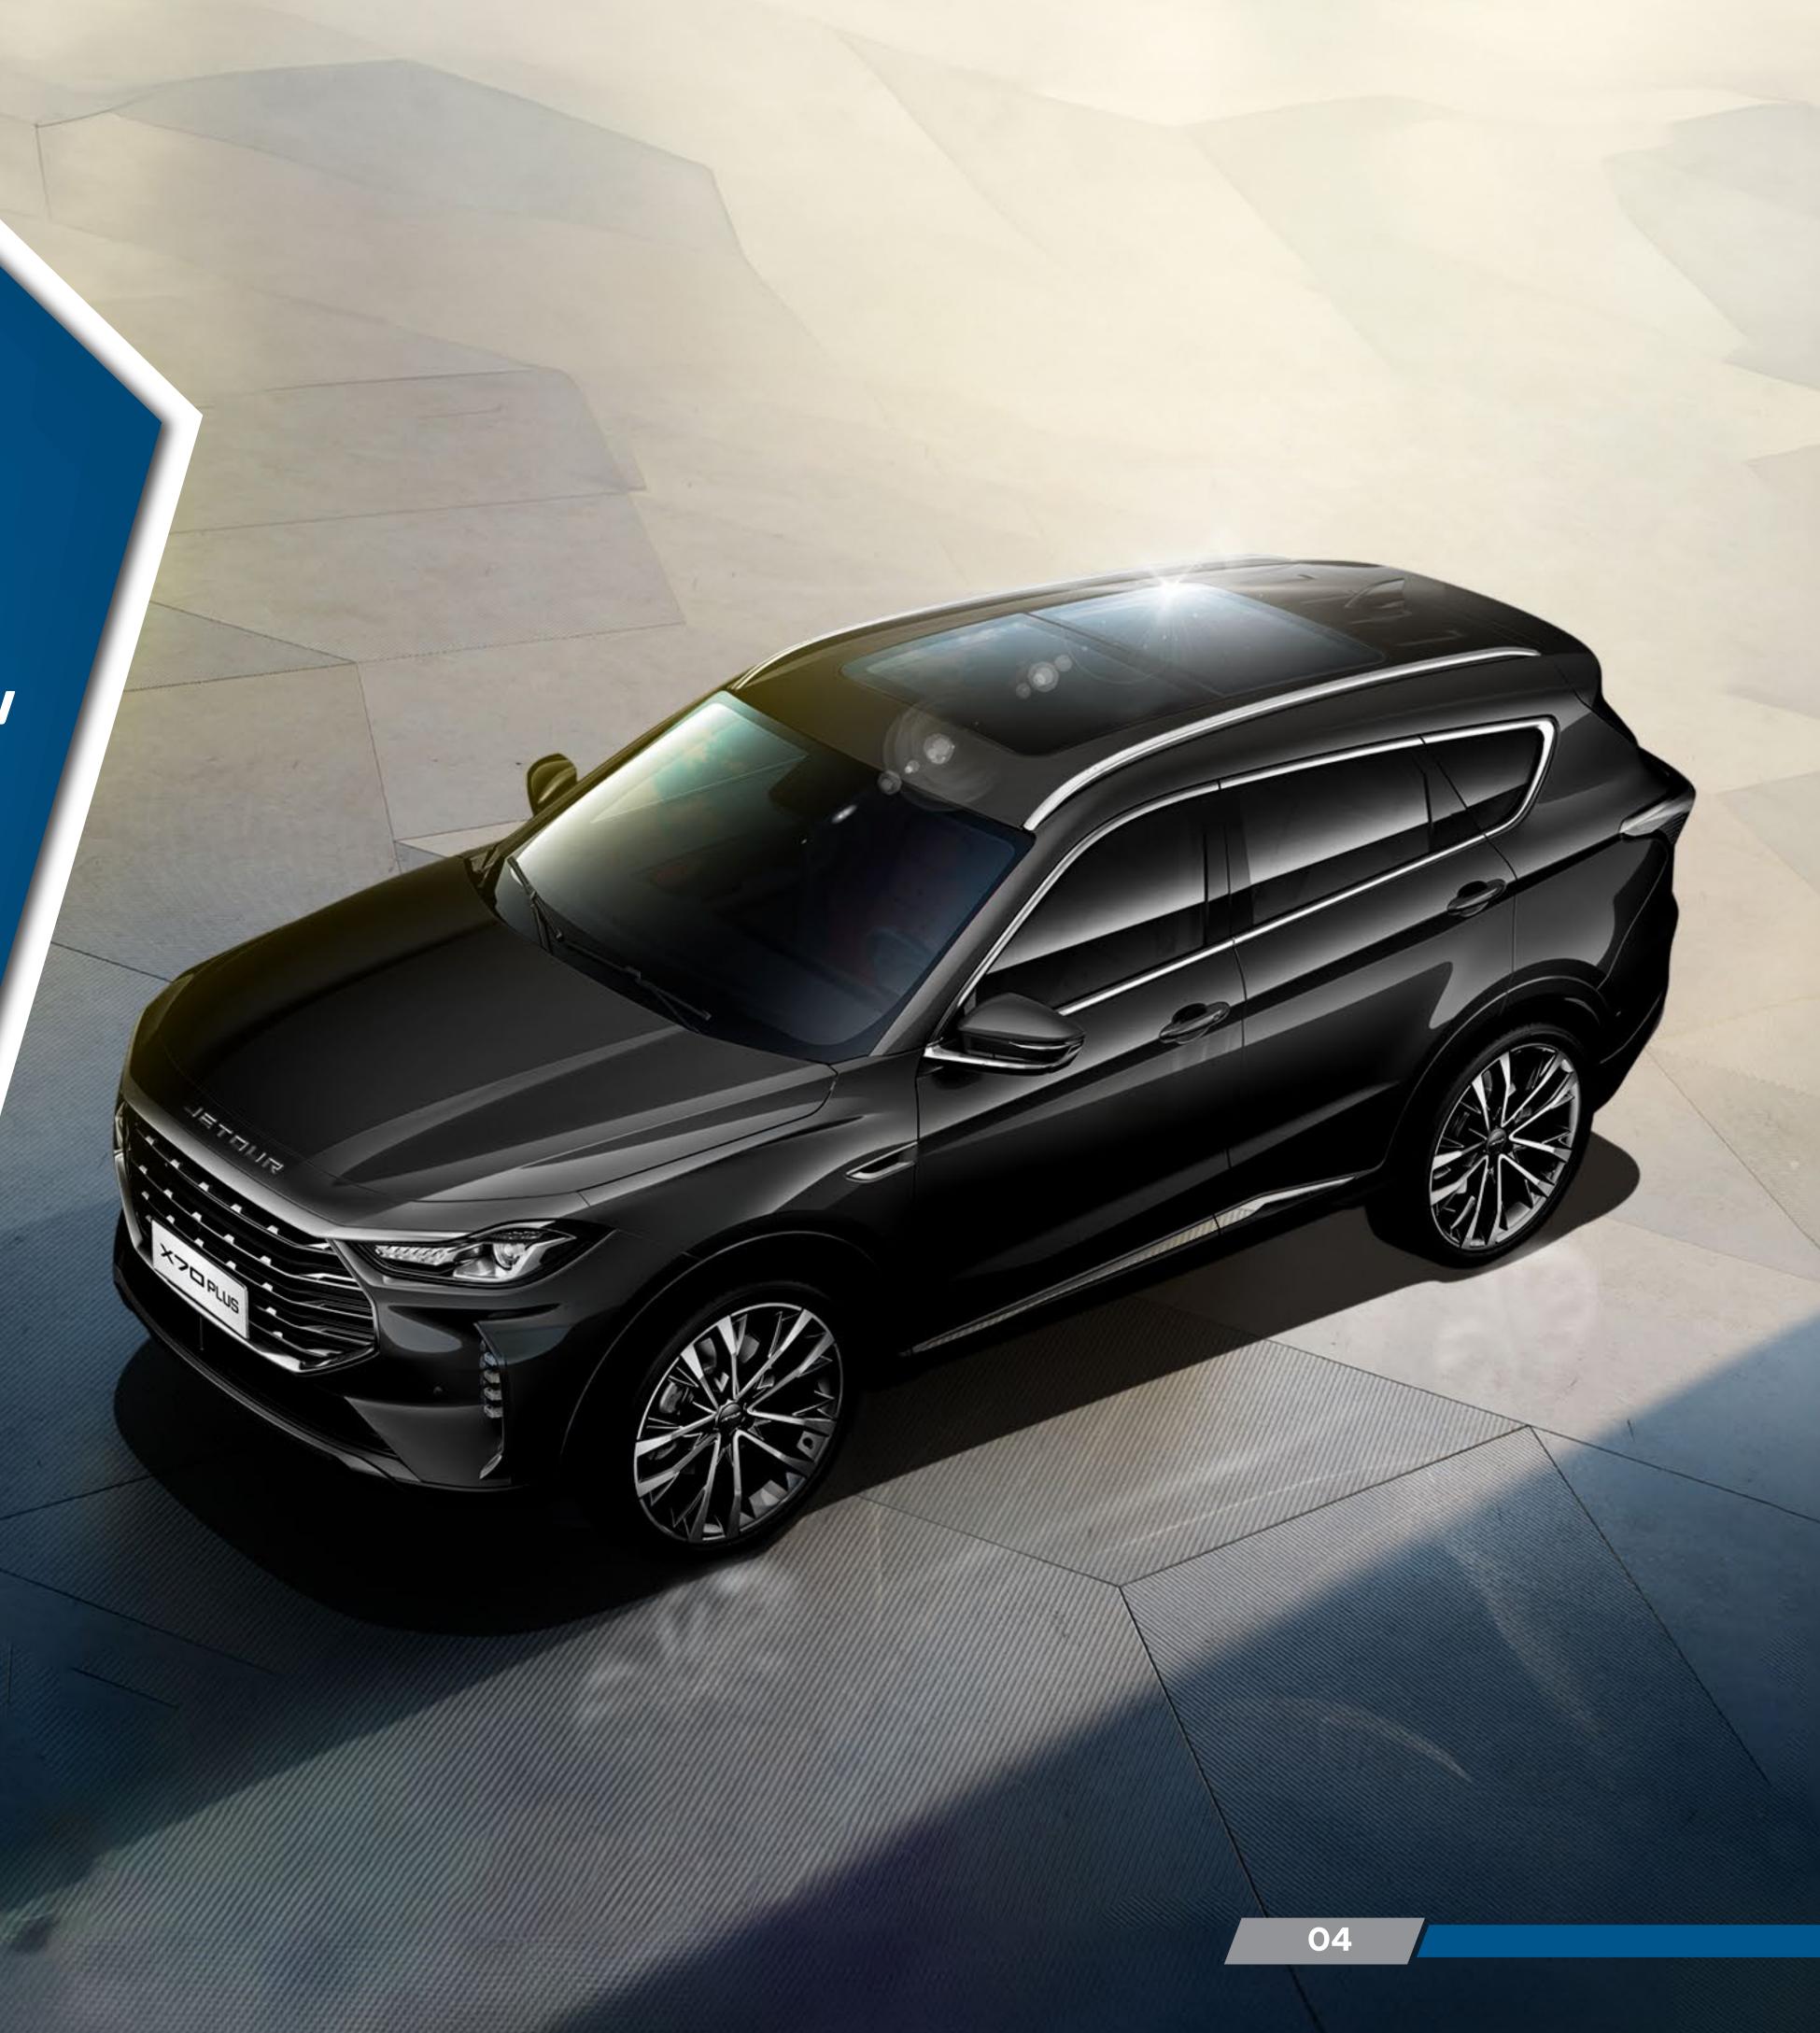

### Elegant Exterior

➤ A combination of chromed accents underlining the front of the car with distinctive LED illuminations highlights the Jetour X70 Plus Luxury's stylish and refined expression.

> 20-Inch light weight alloy rims accentuate the overall active looks furthermore adding stability and fuel efficiency.

## Panoramic View

A full panoramic roof fuses natural light in the cabin with smooth surfaced material offering the Jetour X70 Plus Luxury's passengers an experience of a lifetime.

Anticipating each trip and looking forward to spending your time cruising in a high calibre vehicle.