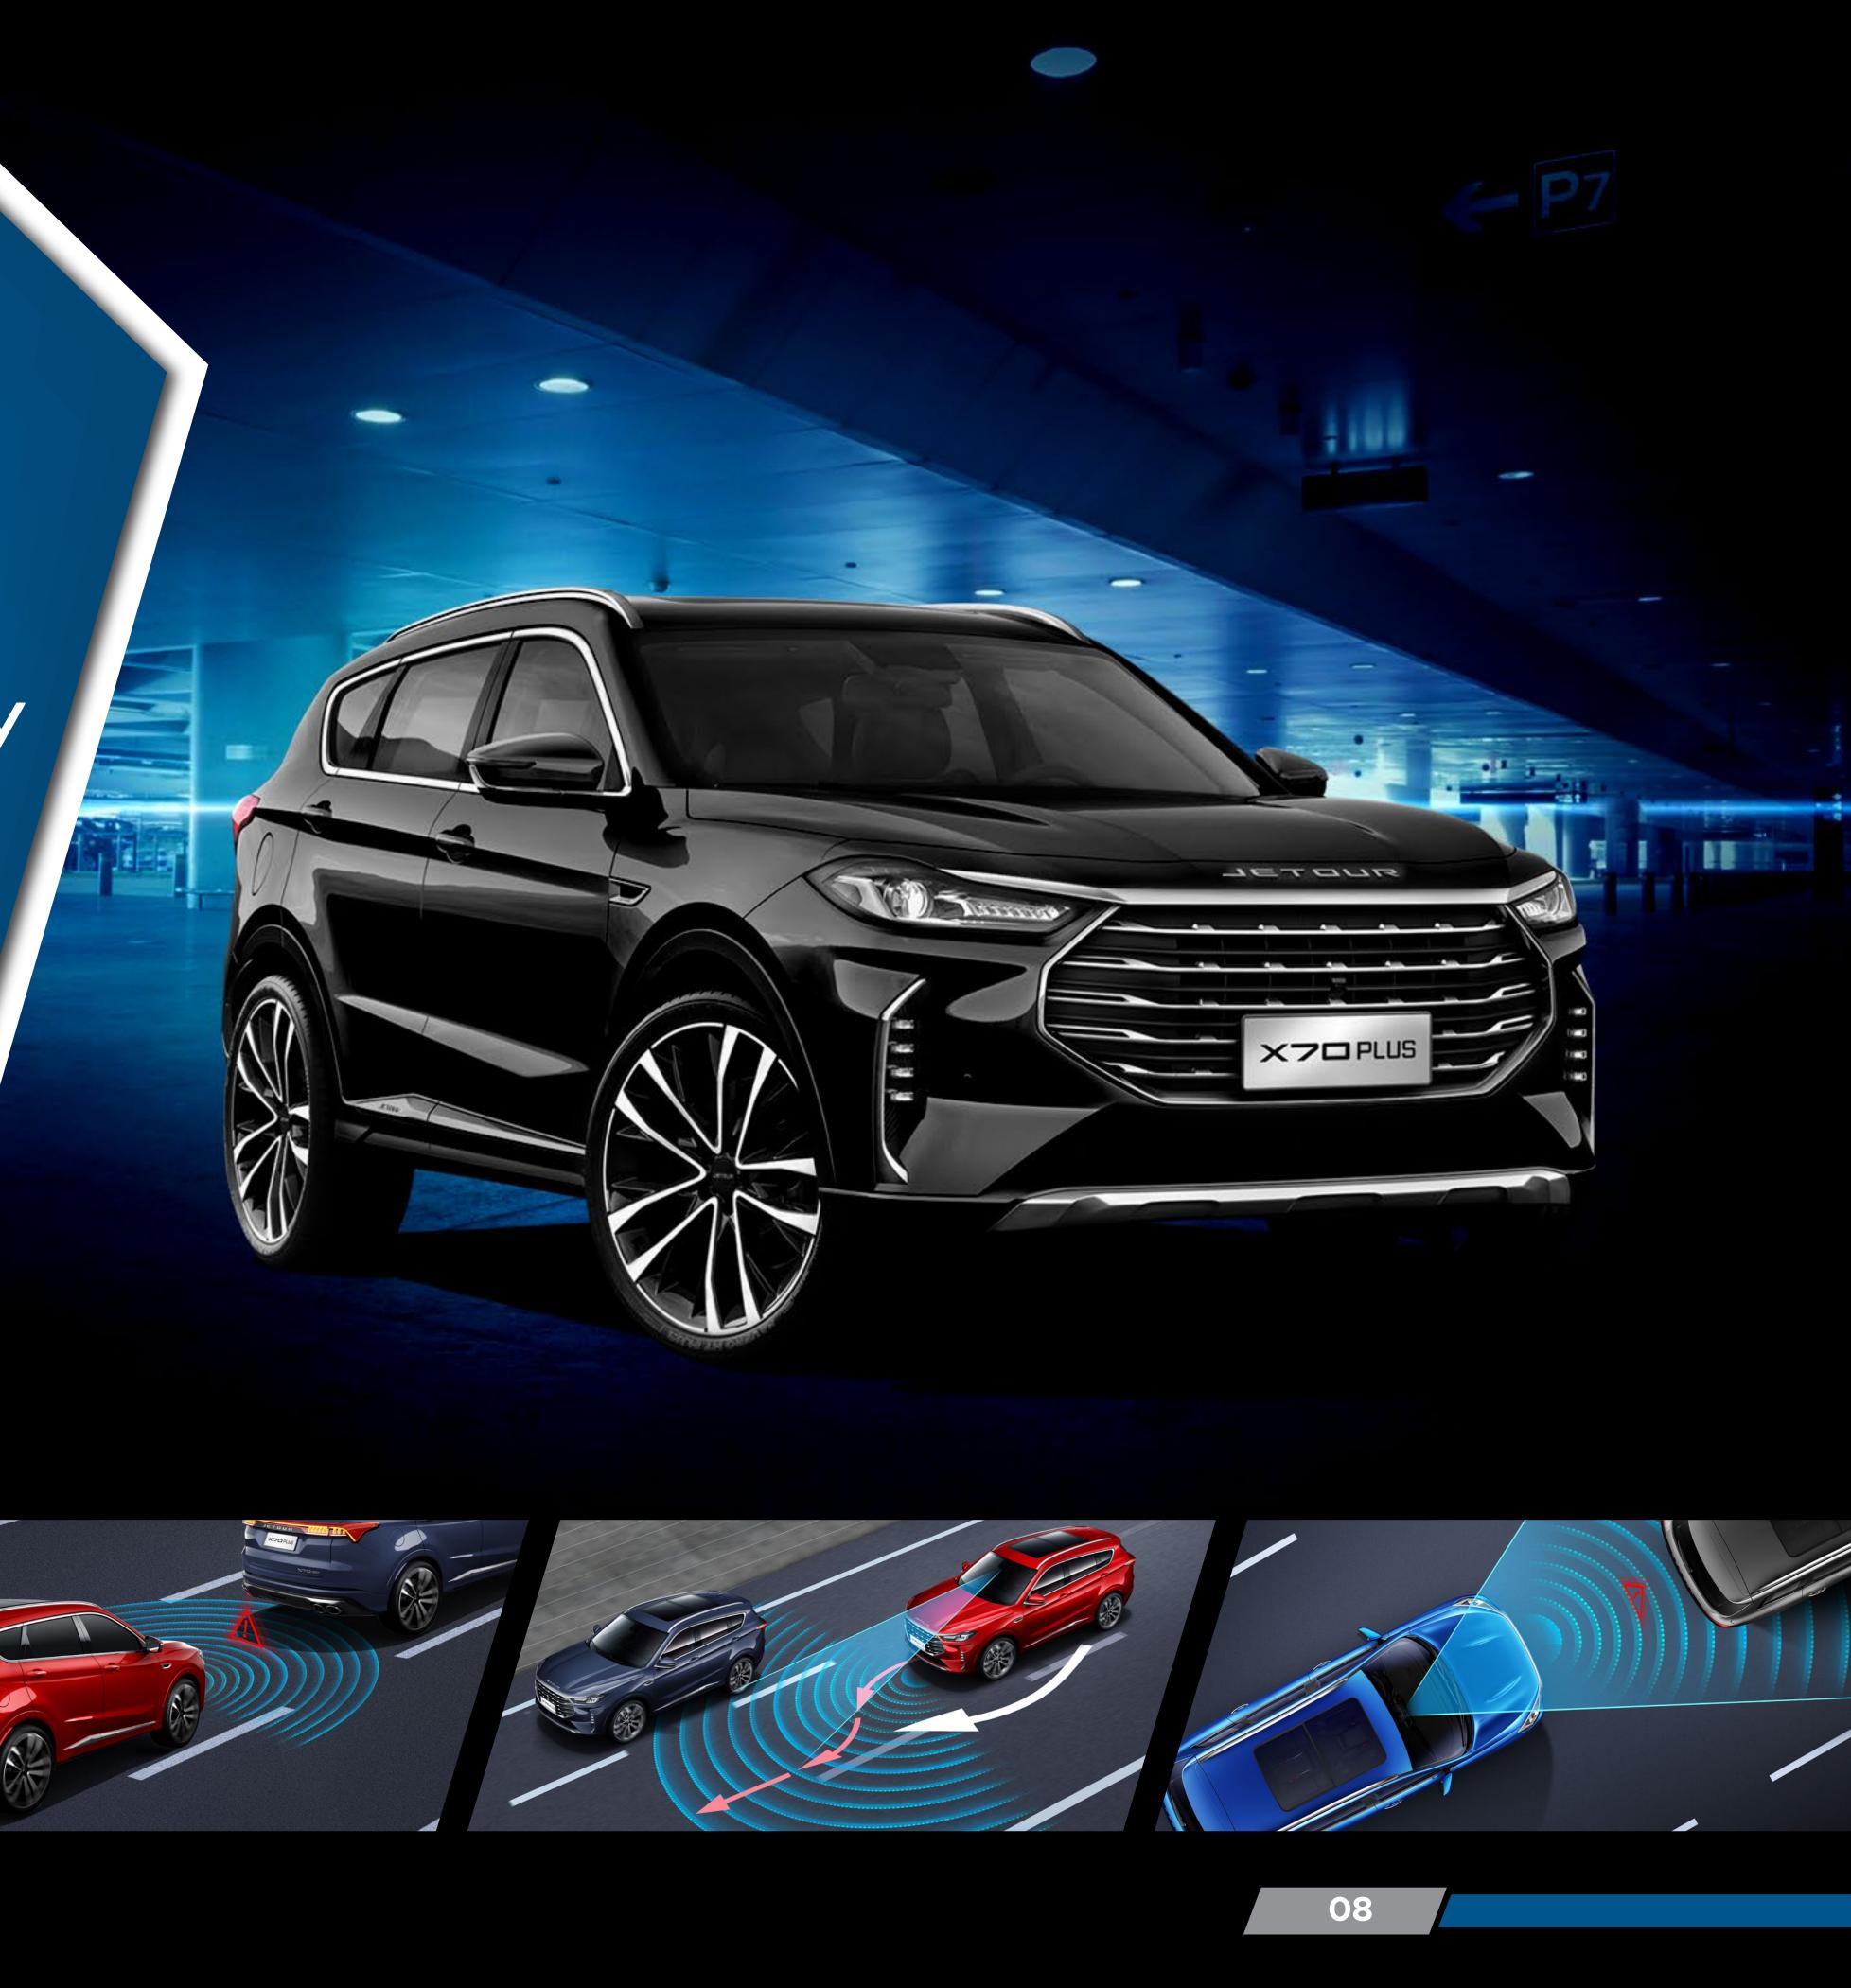

# Intelligent Safety

The Jetour X70 Plus Luxury contains:

LDWS (Lane Departure Warning System)
Blind spot monitoring system

AEBS (Advanced Emergency Braking System)Forward Collision Warning

>> Adaptive Cruise Control